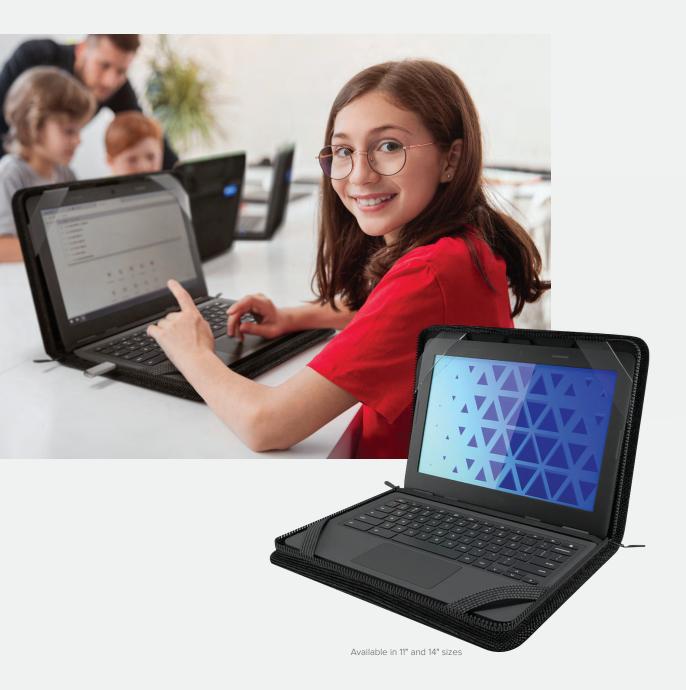

Protect student Chromebooks 24/7 with the slim and budget-friendly MAXCases Explorer Slim Work-In case. Designed for lightweight carrying and always-on protection, this sleek case offers a perfect balance of functionality and affordability, with a handy elastic pocket that stretches to accommodate accessories and lays flat when not in use, maintaining the slim profile. Durable carry handles provide a secure grip while the optional MAXCases Universal Shoulder Strap adds hands-free carry options. The molded interior honeycomb pattern provides airflow to keep devices cool. Available in two sizes to accommodate virtually any 11-inch or 14-inch Chromebook/laptop.

### DESIGNED FOR CHROMEBOOKS AND LAPTOPS

MCEBS11BLK EXPLORER SLIM 11" WORK-IN CASE
MCEBS14BLK EXPLORER SLIM 14" WORK-IN CASE