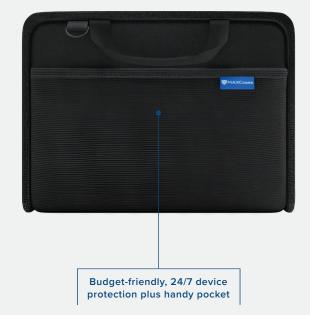

Protect student Chromebooks 24/7 with the slim and budget-friendly MAXCases Explorer Slim Work-In case. Designed for lightweight carrying and always-on protection, this sleek case offers a perfect balance of functionality and affordability, with a handy elastic pocket that stretches to accommodate accessories and lays flat when not in use, maintaining the slim profile. Durable carry handles provide a secure grip while the optional MAXCases Universal Shoulder Strap adds hands-free carry options. The molded interior honeycomb pattern provides airflow to keep devices cool. Available in two sizes to accommodate virtually any 11-inch or 14-inch Chromebook/laptop.

# **KEY FEATURES**

- · Slim design for lightweight carrying
- Budget-friendly device protection
- Combined cover and carrying case for always-on protection
- Elastic pocket stretches to accommodate accessories; lays flat when not in use
- Molded interior airflow channels keep devices cool

- · Exterior ID pocket
- · Integrated top handles
- Optional, removable shoulder strap sold separately
- Two sizes accommodate virtually any 11" and 14" Chromebook/laptop
- Custom colors and logos, available with minimum quantity